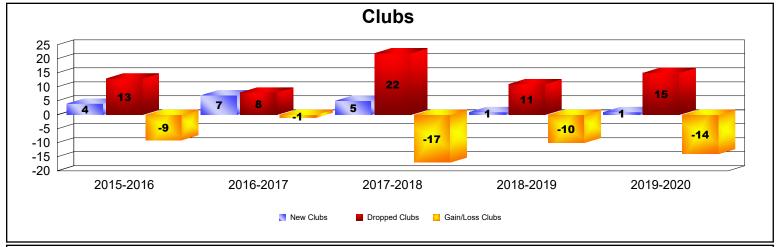

## **Multiple District 1**

| Year      | New<br>Clubs | Dropped<br>Clubs | Gain/<br>Loss<br>Clubs | New<br>Members | Charter<br>Members | Reinstate<br>Members | Transfer<br>Members | Total<br>Member<br>Added | Total<br>Members<br>Dropped | Gain/<br>Loss<br>Members |
|-----------|--------------|------------------|------------------------|----------------|--------------------|----------------------|---------------------|--------------------------|-----------------------------|--------------------------|
| 2015-2016 | 4            | 13               | -9                     | 1,198          | 148                | 93                   | 40                  | 1,479                    | 1,575                       | -96                      |
| 2016-2017 | 7            | 8                | -1                     | 1,170          | 190                | 97                   | 61                  | 1,518                    | 1,688                       | -170                     |
| 2017-2018 | 5            | 22               | -17                    | 1,087          | 153                | 80                   | 56                  | 1,376                    | 2,041                       | -665                     |
| 2018-2019 | 1            | 11               | -10                    | 1,077          | 46                 | 97                   | 63                  | 1,283                    | 1,623                       | -340                     |
| 2019-2020 | 1            | 15               | -14                    | 811            | 34                 | 50                   | 48                  | 943                      | 1,580                       | -637                     |
| Average   | 4            | 14               | -10                    | 1,069          | 114                | 83                   | 54                  | 1,320                    | 1,701                       | -382                     |