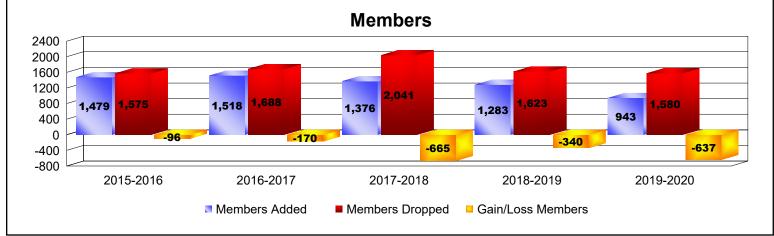

## **Multiple District 1**

| Year      | New<br>Clubs | Dropped<br>Clubs | Gain/<br>Loss<br>Clubs | New<br>Members | Charter<br>Members | Reinstate<br>Members | Transfer<br>Members | Total<br>Member<br>Added | Total<br>Members<br>Dropped | Gain/<br>Loss<br>Members |
|-----------|--------------|------------------|------------------------|----------------|--------------------|----------------------|---------------------|--------------------------|-----------------------------|--------------------------|
| 2015-2016 | 4            | 13               | -9                     | 1,198          | 148                | 93                   | 40                  | 1,479                    | 1,575                       | -96                      |
| 2016-2017 | 7            | 8                | -1                     | 1,170          | 190                | 97                   | 61                  | 1,518                    | 1,688                       | -170                     |
| 2017-2018 | 5            | 22               | -17                    | 1,087          | 153                | 80                   | 56                  | 1,376                    | 2,041                       | -665                     |
| 2018-2019 | 1            | 11               | -10                    | 1,077          | 46                 | 97                   | 63                  | 1,283                    | 1,623                       | -340                     |
| 2019-2020 | 1            | 15               | -14                    | 811            | 34                 | 50                   | 48                  | 943                      | 1,580                       | -637                     |
| Average   | 4            | 14               | -10                    | 1,069          | 114                | 83                   | 54                  | 1,320                    | 1,701                       | -382                     |