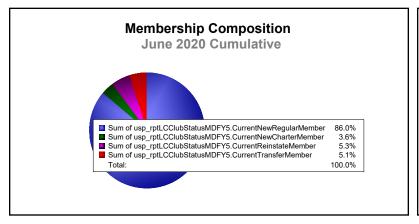

| 2,041                       | -665                     |
| 2018-2019 | 1            | 11               | -10                    | 1,077          | 46                 | 97                   | 63                  | 1,283                    | 1,623                       | -340                     |
| 2019-2020 | 1            | 15               | -14                    | 811            | 34                 | 50                   | 48                  | 943                      | 1,580                       | -637                     |
| Average   | 4            | 14               | -10                    | 1,069          | 114                | 83                   | 54                  | 1,320                    | 1,701                       | -382                     |









MBR0065 Page 1 of 1 9/9/2020 2:55:58AM