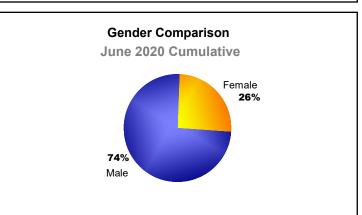

| 2,041                       | -665                     |
| 2018-2019 | 1            | 11               | -10                    | 1,077          | 46                 | 97                   | 63                  | 1,283                    | 1,623                       | -340                     |
| 2019-2020 | 1            | 15               | -14                    | 811            | 34                 | 50                   | 48                  | 943                      | 1,580                       | -637                     |
| Average   | 4            | 14               | -10                    | 1,069          | 114                | 83                   | 54                  | 1,320                    | 1,701                       | -382                     |









MBR0065 Page 1 of 1 9/9/2020 2:55:58AM